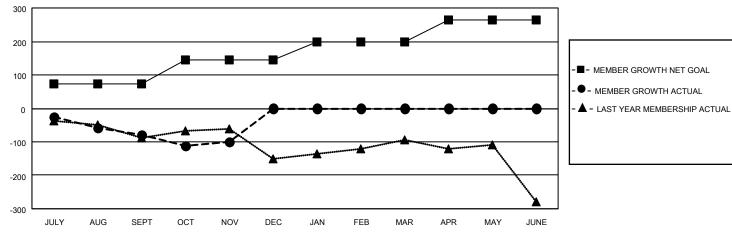

## GMT MONTHLY MEMBERSHIP PROGRESS REPORT

Multiple District 33

**LOCATION: MASSACHUSETTS** 

GMT CA 1

Results as of: 11/30/2023

| Clubs         |               |             |               | Members               |                          |                         |                                                    |  |
|---------------|---------------|-------------|---------------|-----------------------|--------------------------|-------------------------|----------------------------------------------------|--|
|               | RESULTS FOR   | R 2023-2024 |               | RESULTS FOR 2023-2024 |                          |                         |                                                    |  |
| QUARTER       | NEW CLUB GOAL | NEW CLUBS   | DROPPED CLUBS | QUARTER MI            | EMBER GROWTH NET<br>GOAL | MEMBER GROWTH<br>ACTUAL | DROPPED<br>MEMBERS ACTUAI<br>(including transfers) |  |
| JULY/AUG/SEPT | 0             | 0           | 1             | JULY/AUG/SEPT         | 72                       | 74                      | 144                                                |  |
| OCT/NOV/DEC   | 1             | 0           | 3             | OCT/NOV/DEC           | 73                       | 107                     | 117                                                |  |
| JAN/FEB/MAR   | 3             | 0           | 0             | JAN/FEB/MAR           | 54                       | 0                       | 0                                                  |  |
| APR/MAY/JUNE  | 1             | 0           | 0             | APR/MAY/JUNE          | 64                       | 0                       | 0                                                  |  |