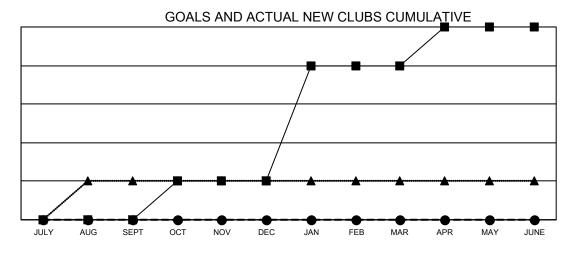

## GMT MONTHLY MEMBERSHIP PROGRESS REPORT

Multiple District 33

**LOCATION: MASSACHUSETTS** 

GMT CA 1

Results as of: 11/30/2023

| Clubs         |               |             |               | Members               |                          |                         |                                                    |  |
|---------------|---------------|-------------|---------------|-----------------------|--------------------------|-------------------------|----------------------------------------------------|--|
|               | RESULTS FOR   | R 2023-2024 |               | RESULTS FOR 2023-2024 |                          |                         |                                                    |  |
| QUARTER       | NEW CLUB GOAL | NEW CLUBS   | DROPPED CLUBS | QUARTER MI            | EMBER GROWTH NET<br>GOAL | MEMBER GROWTH<br>ACTUAL | DROPPED<br>MEMBERS ACTUAI<br>(including transfers) |  |
| JULY/AUG/SEPT | 0             | 0           | 1             | JULY/AUG/SEPT         | 72                       | 74                      | 144                                                |  |
| OCT/NOV/DEC   | 1             | 0           | 3             | OCT/NOV/DEC           | 73                       | 107                     | 117                                                |  |
| JAN/FEB/MAR   | 3             | 0           | 0             | JAN/FEB/MAR           | 54                       | 0                       | 0                                                  |  |
| APR/MAY/JUNE  | 1             | 0           | 0             | APR/MAY/JUNE          | 64                       | 0                       | 0                                                  |  |

- CURRENT YEAR GOALS FOR NEW CLUBS
- ● CURRENT YEAR ACTUAL NEW CLUBS
- ▲ LAST YEAR ACTUAL NEW CLUBS